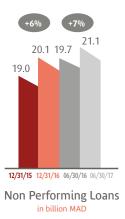

| -           |
| Number of Shares                          | 203,527.226 | 203,527.226 | 203,527.226 |
| Market capitalization<br>(in million MAD) | 68,772      | 84,057      | 89,562      |

#### An internationally-oriented Banking and Financial Group...



Loan market share as of June 20 | 7 except BIM & SIB (Jan- I 7) & Egupt (Mar- I 7).

I - including Burkina Faso, Niger and Benin.

📕 Representative offices (Tripoli, Riyadh, Dubaï, London, Geneva and Montréal).

### ... Supported by best-in-class factories



I - Excluding I 09 branches in West Africa Note : Loan market share as of June 2017 except Wafa Assurance (Dec-16) NA : Not applicable

#### **Financial Indicators**



Customer Loans in billion MAD



12/31/15 12/31/16 06/30/16 06/30/17

Net Banking Income in billion MAD



( ) Net Income Group Share / Number of Shares



Customer Deposits

+3%

10.2

10.5

+3%

5.7

5.5

**12/31/15 12/31/16 06/30/16 06/30/17** 

Gross Operating Income

in billion MAD

0.70<sup>0.79</sup>

12/31/15 12/31/16 06/30/16 06/30/17

Cost of Risk

in %

-0.2pt

0.61

-0.13 pt

0.83



Shareholders' Equity

+10%

3.3

3.0

+7%

5.3

5.7



Total Assets in billion MAD



Earning per share<sup>(1)</sup> in MAD



Coverage Ratio

#### Rating

| Fitch Rating                   | July 2017 |
|--------------------------------|-----------|
| Long-term in foreign currency  | BB+       |
| Short-term in foreign currency | В         |
| Long-term in local currency    | AA-(mar)  |
| Outlook                        | stable    |

| BB     |
|--------|
| В      |
| stable |
|        |

| Moody's