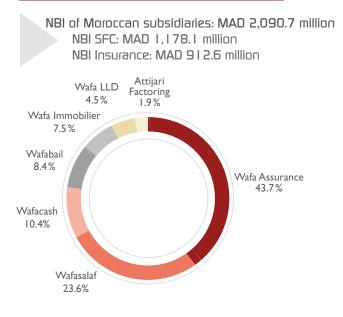

#### Breakdown of Consolidated Net Banking Income at 30 June 2017

Breakdown of Moroccan Companies' NBI at 30 June 2017