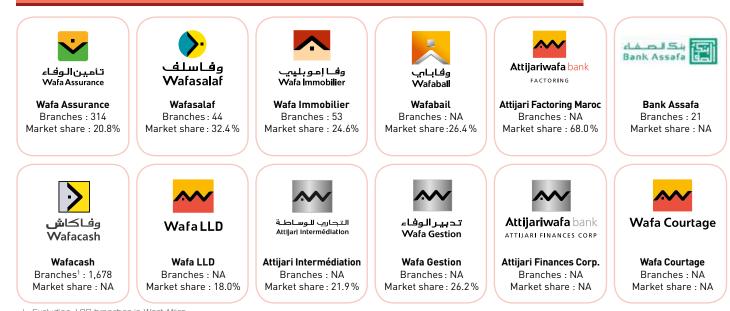

### ... Supported by best-in-class factories

I - Excluding I 09 branches in West Africa Note : Loan market share as of June 2017 except Wafa Assurance (Dec-16) NA : Not applicable