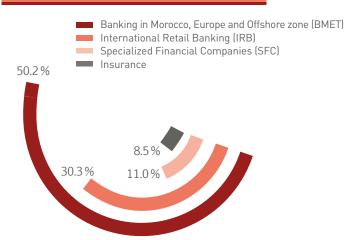

intment and Permanent Strategic members Committee Committee Committee Remuneration Committee<sup>3</sup> Mr. Mohamed EL KETTANI Mr. Hassan OURIAGLI . . Mr. Abdelmjid TAZLAOUI 0 Mr. José REIG 0 . 0 Mr. Mounir EL MAJIDI Mr. Abed YACOUBI-SOUSSANE

(\*) 3 sub-committees issued from «Appointment and Remuneration Committee» with different compositions depending on the prerogatives of each sub-committee.

#### Breakdown of Consolidated Net Banking Income at 30 June 2017



Breakdown of Moroccan Companies' NBI at 30 June 2017



# Attijariwafa bank's share price performance

Attijariwafa bank vs MASI

from 12/31/2011 au 08/30/2017

Largest bank by market capitalization in Morocco: MAD 89.6 billion at 30 June 2017



#### Contribution to consolidated Net Banking Income by activity at 30 June 2017



#### Breakdown of International NBI by Geography at 30 June 2017



#### Stock Market Indicators

| Attijariwafa bank                         | 2015        | 2016        | June 2017   |
|-------------------------------------------|-------------|-------------|-------------|
| Price                                     | 338         | 413         | 440.05      |
| P/B                                       | 1.86x       | 2.06x       | 2.20x       |
| PER                                       | l 5.28x     | l 7.67x     | l 7.03x     |
| DY                                        | 3.26%       | 2.91%       | -           |
| Number of Shares                          | 203,527.226 | 203,527.226 | 203,527.226 |
| Market capitalization<br>(in million MAD) | 68,772      | 84,057      | 89,562