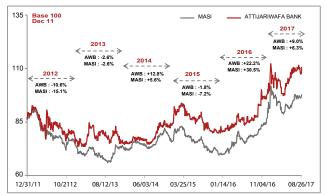

# Attijariwafa bank's share price performance

Attijariwafa bank vs MASI

from 12/31/2011 au 08/30/2017

Largest bank by market capitalization in Morocco: MAD 89.6 billion at 30 June 2017