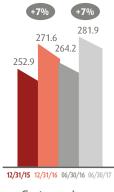

#### **Financial Indicators**

Customer Loans in billion MAD

12/31/15 12/31/16 06/30/16 06/30/17

Net Banking Income in billion MAD

( ) Net Income Group Share / Number of Shares

Customer Deposits

+3%

10.2

10.5

+3%

5.7

5.5

**12/31/15 12/31/16 06/30/16 06/30/17** 

Gross Operating Income

in billion MAD

0.70<sup>0.79</sup>