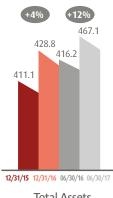

#### **Financial Indicators**

Customer Loans in billion MAD

12/31/15 12/31/16 06/30/16 06/30/17

Net Banking Income in billion MAD

( ) Net Income Group Share / Number of Shares

Customer Deposits

+3%

10.2

+10%

3.3

3.0

+7%

5.3

5.7

Total Assets in billion MAD

Earning per share<sup>(1)</sup> in MAD