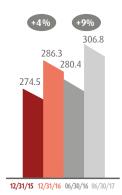

+10%

3.3

3.0

+7%

5.3

5.7

Total Assets in billion MAD

Earning per share<sup>(1)</sup> in MAD