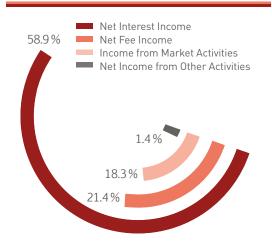

#### Breakdown of Consolidated Net Banking Income at 30 June 2017

Breakdown of Moroccan Companies' NBI at 30 June 2017

#### Contribution to consolidated Net Banking Income by activity at 30 June 2017