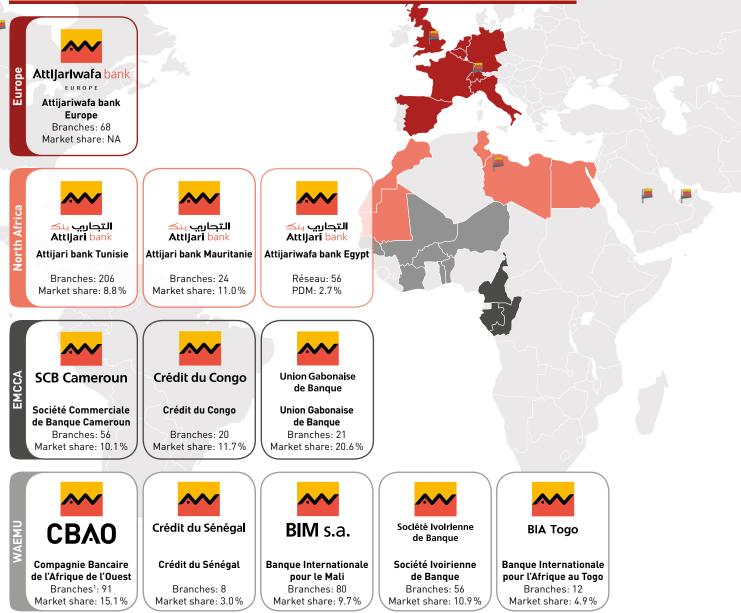

#### An internationally-oriented Banking and Financial Group...

Loan market share as of June 20 | 7 except BIM & SIB (Jan- I 7) & Egupt (Mar- I 7).

I - including Burkina Faso, Niger and Benin.

📕 Representative offices (Tripoli, Riyadh, Dubaï, London, Geneva and Montréal).