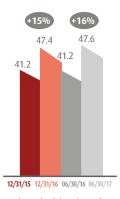

+10%

3.3

3.0

+7%

5.3

5.7

Total Assets in billion MAD

Earning per share<sup>(1)</sup> in MAD