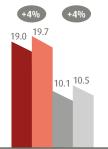

#### **Financial Indicators**

Customer Loans in billion MAD

12/31/15 12/31/16 06/30/16 06/30/17

Net Banking Income in billion MAD

( ) Net Income Group Share / Number of Shares

Customer Deposits

+3%

10.2

10.5

+3%

5.7

5.5

**12/31/15 12/31/16 06/30/16 06/30/17** 

Gross Operating Income

in billion MAD

0.70<sup>0.79</sup>