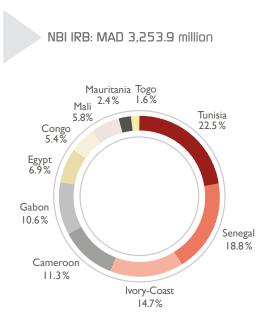

e Remuneration Committee<sup>3</sup> Mr. Mohamed EL KETTANI Mr. Hassan OURIAGLI . . Mr. Abdelmjid TAZLAOUI 0 Mr. José REIG 0 . 0 Mr. Mounir EL MAJIDI Mr. Abed YACOUBI-SOUSSANE

(\*) 3 sub-committees issued from «Appointment and Remuneration Committee» with different compositions depending on the prerogatives of each sub-committee.

#### Breakdown of Consolidated Net Banking Income at 30 June 2017



Breakdown of Moroccan Companies' NBI at 30 June 2017



# Attijariwafa bank's share price performance

Attijariwafa bank vs MASI

from 12/31/2011 au 08/30/2017

Largest bank by market capitalization in Morocco: MAD 89.6 billion at 30 June 2017



#### Contribution to consolidated Net Banking Income by activity at 30 June 2017



#### Breakdown of International NBI by Geography at 30 June 2017



#### Stock Market Indicators

| Attijariwafa bank                         | 2015        | 2016        | June 2017   |
|-------------------------------------------|-------------|-------------|-------------|
| Price                                     | 338         | 413         | 440.05      |
| P/B                                       | 1.86x       | 2.06x       | 2.20x       |
| PER                                       | l 5.28x     | l 7.67x     | l 7.03x     |
| DY                                        | 3.26%       | 2.91%       | -           |
| Number of Shares                          | 203,527.226 | 203,527.226 | 203,527.226 |
| Market capitalization<br>(in million MAD) | 68,772      | 84,057      | 89,562      |

#### An internationally-oriented Banking and Financial Group...